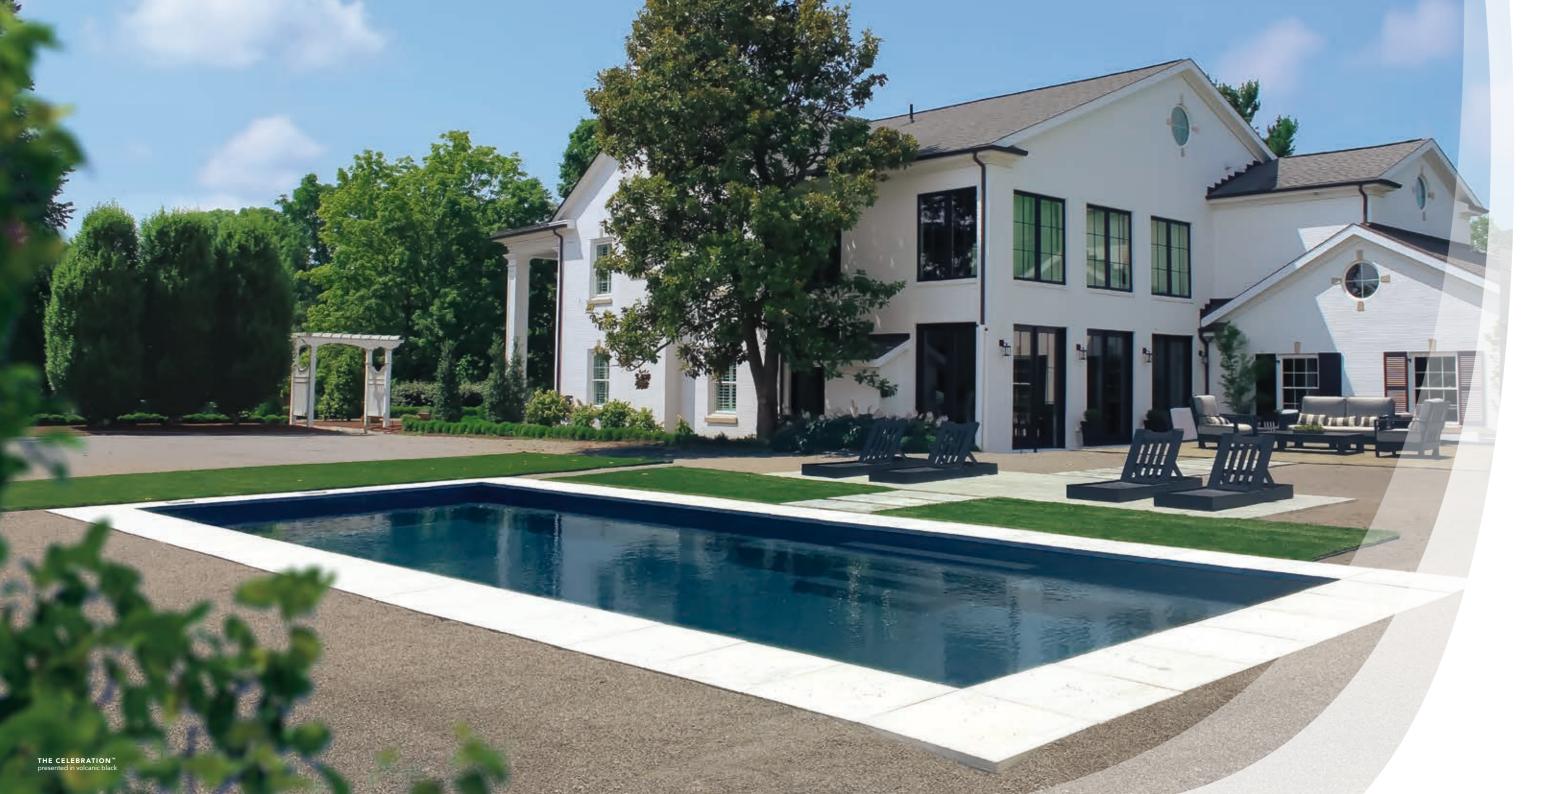

## The Celebration<sup>™</sup>

| LENGTH | WIDTH  | SHALLOW | DEEF  |
|--------|--------|---------|-------|
| 40′ 0″ | 15′ 6″ | 4′ 0″   | 8′ 0′ |

- + Features a large swim corridor ideal for avid swimmers
- A ledge runs along the shallow end entry-side, providing bench seating and an area for relaxation
- Plunging 8' deep end depths, making this pool perfect for having fun with diving sticks and enjoying many underwater games