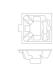

### The Mystique<sup>™</sup> Stand Alone Square Spa

| LENGTH | WIDTH  | DEPTH |
|--------|--------|-------|
| 6′ 10″ | 6′ 10″ | 3′0″  |

- + Experience less stress, improved circulation, better sleep and fewer symptoms of arthritis and back pain
- + Pressure from strategicially placed jets help to rejuvenate the healing powers of warm water
- + Open seating format allows flexibility in use
- + Available in any color within the Imagine Pools® color range so you can easily match your pool and spa combination
- + Spillover design version also available, allowing the spout of the elevated spa to double as a water feature