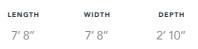

### The Mystique<sup>™</sup> Stand Alone Square Spa

| LENGTH | WIDTH  | DEPTH |
|--------|--------|-------|
| 6′ 10″ | 6′ 10″ | 3′0″  |

- + Experience less stress, improved circulation, better sleep and fewer symptoms of arthritis and back pain
- + Pressure from strategicially placed jets help to rejuvenate the healing powers of warm water
- + Open seating format allows flexibility in use
- + Available in any color within the Imagine Pools® color range so you can easily match your pool and spa combination
- + Spillover design version also available, allowing the spout of the elevated spa to double as a water feature