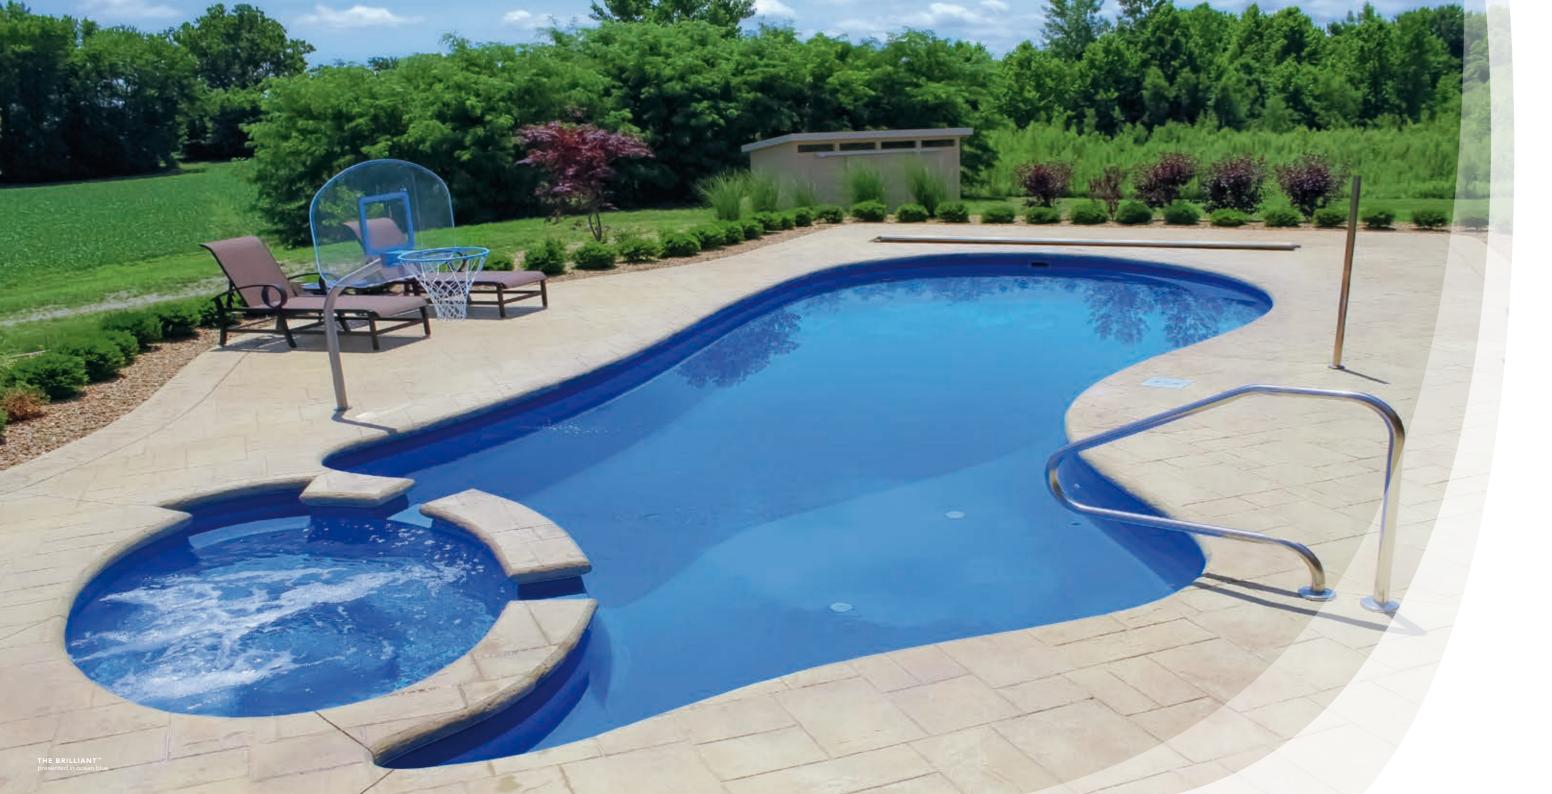

## The Brilliant™

| LENGTH | WIDTH  | SHALLOW | DE   |
|--------|--------|---------|------|
| 40′ 0″ | 15′ 6″ | 4′ 8″   | 6' 8 |
| 35′ 0″ | 15′ 6″ | 4′ 8″   | 6'   |
| 30′ 0″ | 15′ 6″ | 4′ 8″   | 6′ ( |
|        |        |         |      |

- Built-in spa located at the shallow end next to entry steps and splash pad
- Water cascades through spa spillovers to pool and splash pad, providing a beautiful water feature
- Large, built-in splash pad with depth of 20" from top to bottom provides the perfect playground for adults and children alike (Actual water depth will vary upon fill capacity and positioning of the skimmer box)
- + Secondary bench area located at the deep end of the pool