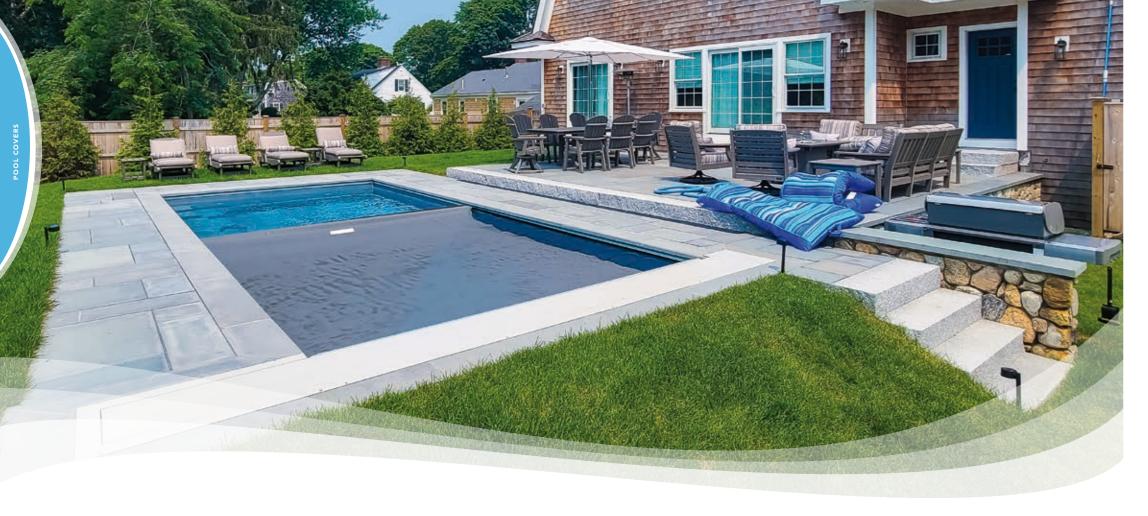

## **Automatic Pool Covers**

available in six vivid color options

## Security, Safety and Strength

For years of reliable protection for your fiberglass swimming pool, an automatic pool cover is your best bet. Our custom pool covers from Integra Pool Covers extend and retract automatically as they cover and uncover your pool. An automatic pool cover checks all of the boxes for safety, convenience and ease of use.

### Around the Pool

an automatic pool cover is an effective safety barrier for kids and pets

#### Make Your **Pool Look Great**

color-true tones and durable material keeps your pool clean and your backyard looking