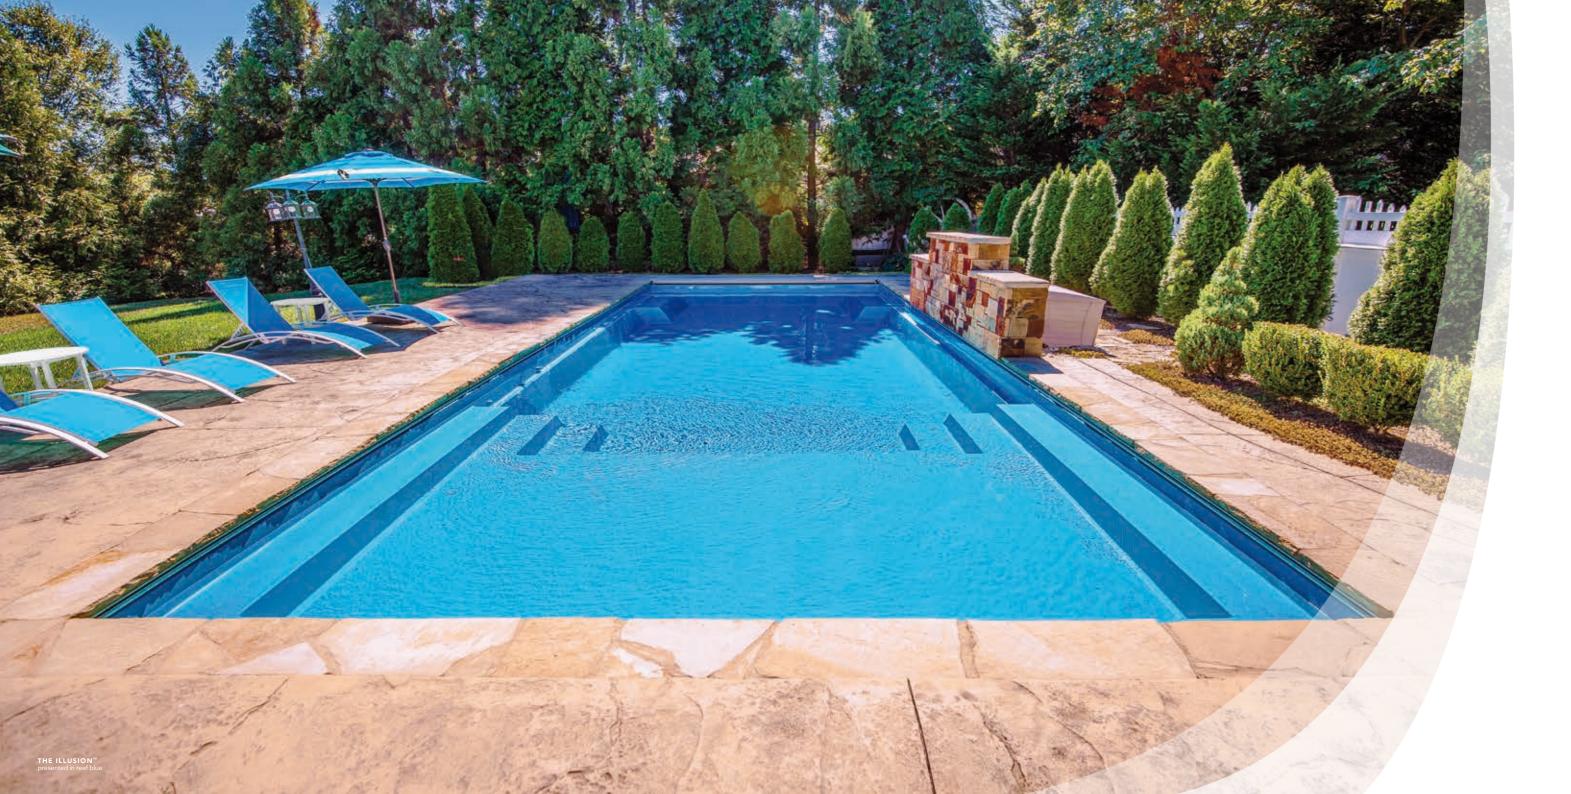

# The Illusion™

| LENGTH | WIDTH  | SHALLOW | DEE   |
|--------|--------|---------|-------|
| 40′ 0″ | 15′ 4″ | 4′ 5″   | 6′ 11 |
| 35′ 0″ | 15′ 4″ | 4′ 5″   | 6′ 6  |
| 30′0″  | 15′ 4″ | 4′ 5″   | 6′ 0  |
|        |        |         |       |

- + Large, built-in splash pad that everyone can enjoy. Splash pad depth averages 16" from top to bottom
  - (Actual water depth will vary upon fill capacity and positioning of the skimmer box)
- + Entry access from three sides of the splash pad
- Sophisticated modern styling will enhance all types of backyard designs
- + Large swimming area for both exercise and fitness
- + Deep end seats/exit steps