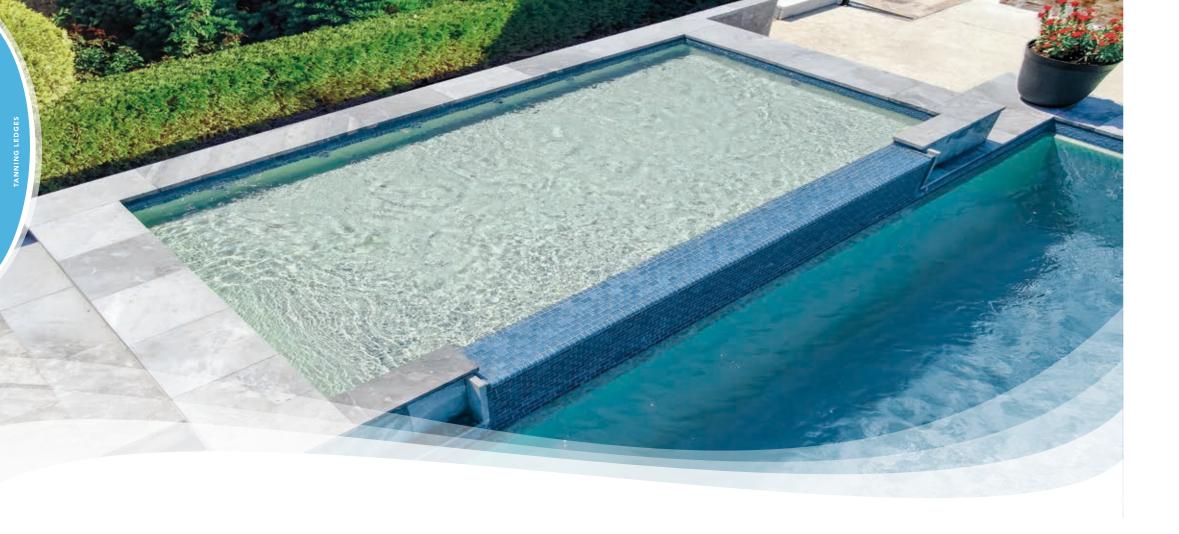

### The Lagoon™ Stand Alone Tanning Ledge

7′ 3″ 0' 11"

- + Ultimate luxury addition to any Imagine Pools® swimming pool
- + Versatile ledge allows full sun bathing/lounge experience
- + Wonderful area for young children to play
- + Perfect area for pets to splash in and cool down
- + Expanded length allows for multiple chairs and umbrella stands

### The Mercury<sup>™</sup>

Stand Alone Tanning Ledge

10′ 5″

- + Easily installed alongside straight-walled models in the Imagine Pools® range of swimming pools
- + Easily accommodates one or two lounge chairs
- + Add bubblers and/or fountains for more fun
- + Choose either one center or three spillways

### The Pearl™

Stand Alone Tanning Ledge

1′ 1″ 10' 4"

- + Easily installed alongside freeform and curved-walled models in the Imagine Pools® range of swimming pools
- + Easily accommodates one or two lounge chairs
- + Add bubblers and/or fountains for more fun
- + Choose either one center or three spillways