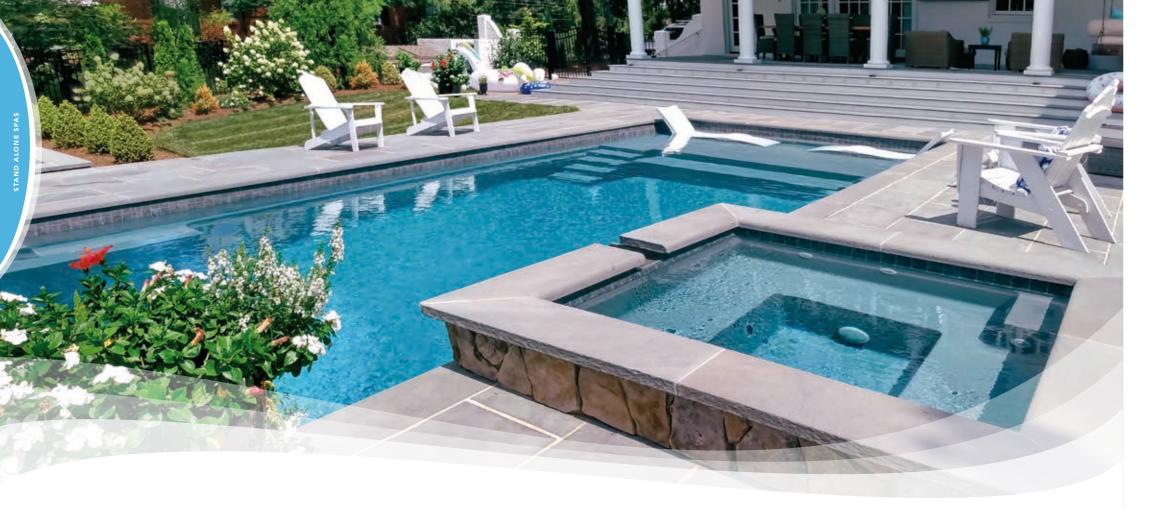

# Upgrade Options

enhance your pool ownership experience

Imagine Pools® invites you to bring more sunshine, happiness and unforgettable family moments to your backyard. You can further elevate this unique experience by adding a spa or tanning ledge to complement your lifestyle. By incorporating such amenities, you can easily make resortstyle living a fun part of your daily routine that is always within reach.

### The Mystique<sup>™</sup> Stand Alone Square Spa

| LENGTH | WIDTH  | DEPTH |
|--------|--------|-------|
| 6′ 10″ | 6′ 10″ | 3′0″  |

- + Experience less stress, improved circulation, better sleep and fewer symptoms of arthritis and back pain
- + Pressure from strategicially placed jets help to rejuvenate the healing powers of warm water
- + Open seating format allows flexibility in use
- + Available in any color within the Imagine Pools® color range so you can easily match your pool and spa combination
- + Spillover design version also available, allowing the spout of the elevated spa to double as a water feature