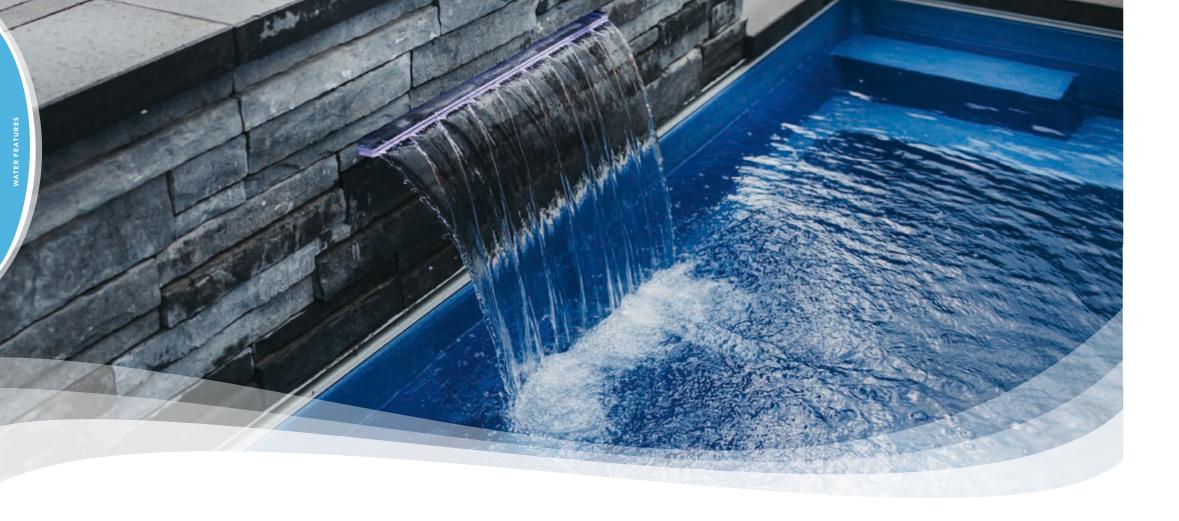

## Water Features

bring style and ambiance to your pool experience

### The Cascade<sup>™</sup>

Add On Water Feature

| LENGTH | HEIGHT | DEPTH |
|--------|--------|-------|
| 8′0″   | 4′ 0″  | 2′ 0″ |

- + Creates a stunning silhouette by the pool
- + A literal livestream of tranquility
- + Choose from either 2' or 4' center-mounted silkflow sheer descent
- + Option to illuminate cascade with color-changing LED lights
- + Offered in two base color options of tan or grey, ready to clad or tile to match your pool's surroundings