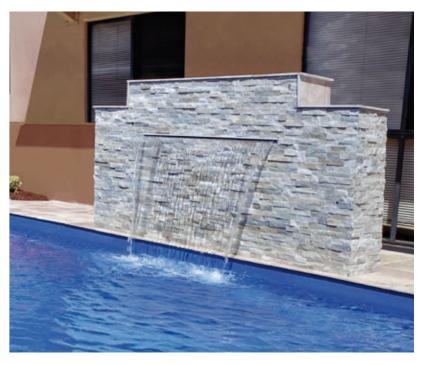

### The Cascade<sup>™</sup>

Add On Water Feature

| LENGTH | HEIGHT | DEPTH |
|--------|--------|-------|
| 8′0″   | 4′ 0″  | 2′ 0″ |

- + Creates a stunning silhouette by the pool
- + A literal livestream of tranquility
- + Choose from either 2' or 4' center-mounted silkflow sheer descent
- + Option to illuminate cascade with color-changing LED lights
- + Offered in two base color options of tan or grey, ready to clad or tile to match your pool's surroundings