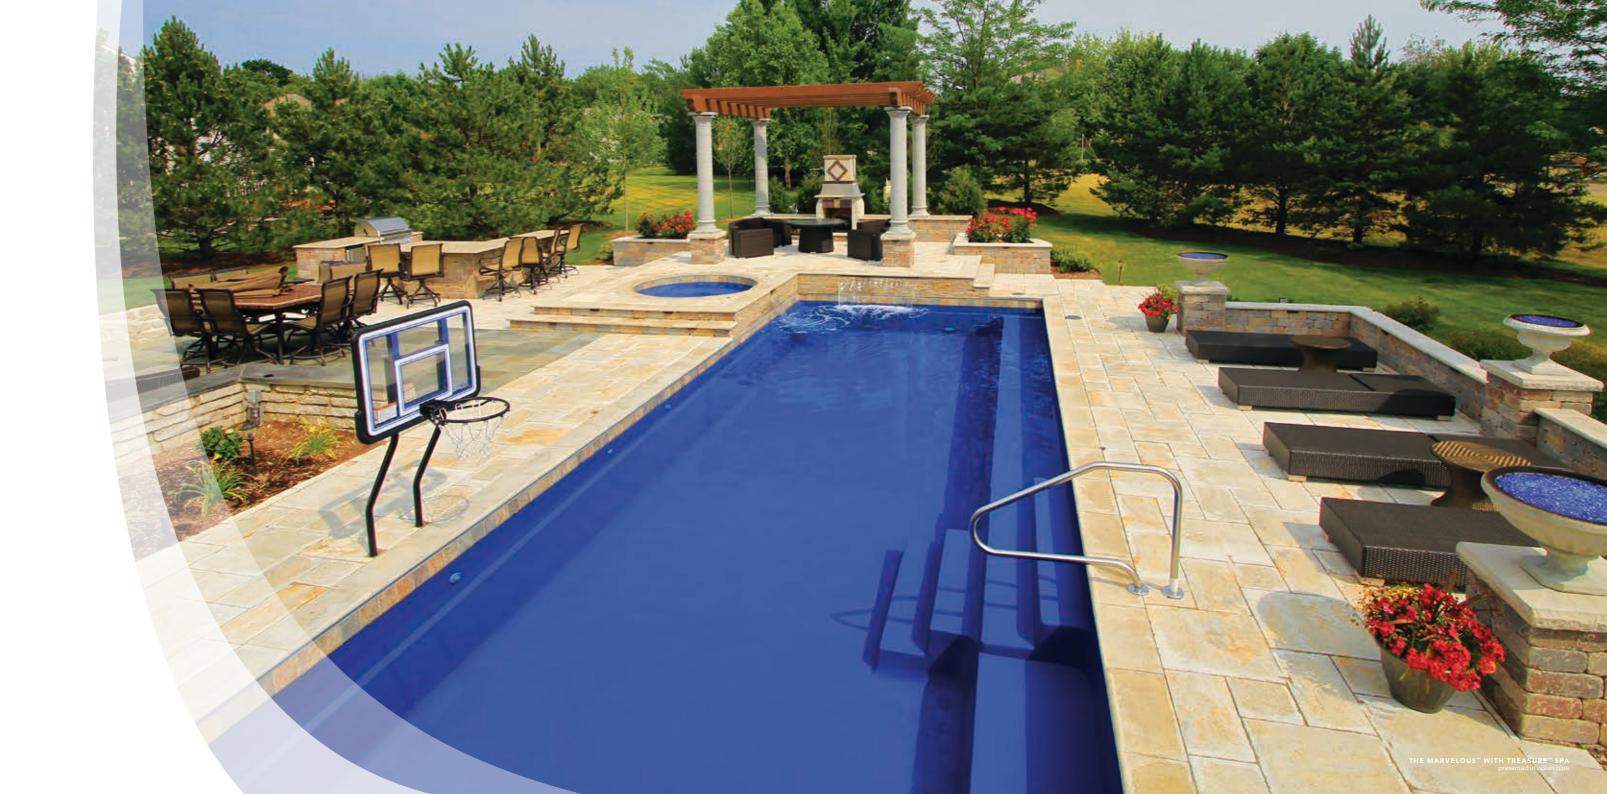

## The Marvelous<sup>™</sup>

| LENGTH | WIDTH  | SHALLOW | DEEP   |
|--------|--------|---------|--------|
| 40′ 0″ | 15′ 6″ | 4′ 0″   | 6′ 6″  |
| 35′ 0″ | 15′ 6″ | 4′ 0″   | 6′ 1″  |
| 30′0″  | 15′ 6″ | 4′ 0″   | 5′ 10″ |
|        |        |         |        |

- Features a wide bench seat running the entire length of the pool
- Large, unobstructed swimming corridor, ideal for playing games or swimming laps
- Well-positioned entry and exit steps lead down to the pool floor
- Sleek, modern design allows for unlimited landscaping possibilities
- Perimeter swimout surrounding perimeter of pool