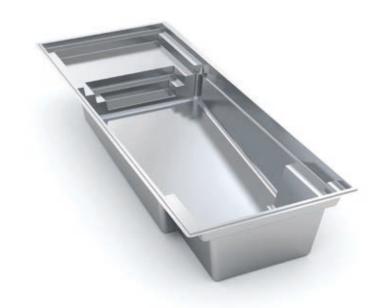

# The Illusion™

| LENGTH | WIDTH  | SHALLOW | DEE   |
|--------|--------|---------|-------|
| 40′ 0″ | 15′ 4″ | 4′ 5″   | 6′ 11 |
| 35′ 0″ | 15′ 4″ | 4′ 5″   | 6′ 6  |
| 30′0″  | 15′ 4″ | 4′ 5″   | 6′ 0  |
|        |        |         |       |

- + Large, built-in splash pad that everyone can enjoy. Splash pad depth averages 16" from top to bottom
  - (Actual water depth will vary upon fill capacity and positioning of the skimmer box)
- + Entry access from three sides of the splash pad
- Sophisticated modern styling will enhance all types of backyard designs
- + Large swimming area for both exercise and fitness
- + Deep end seats/exit steps