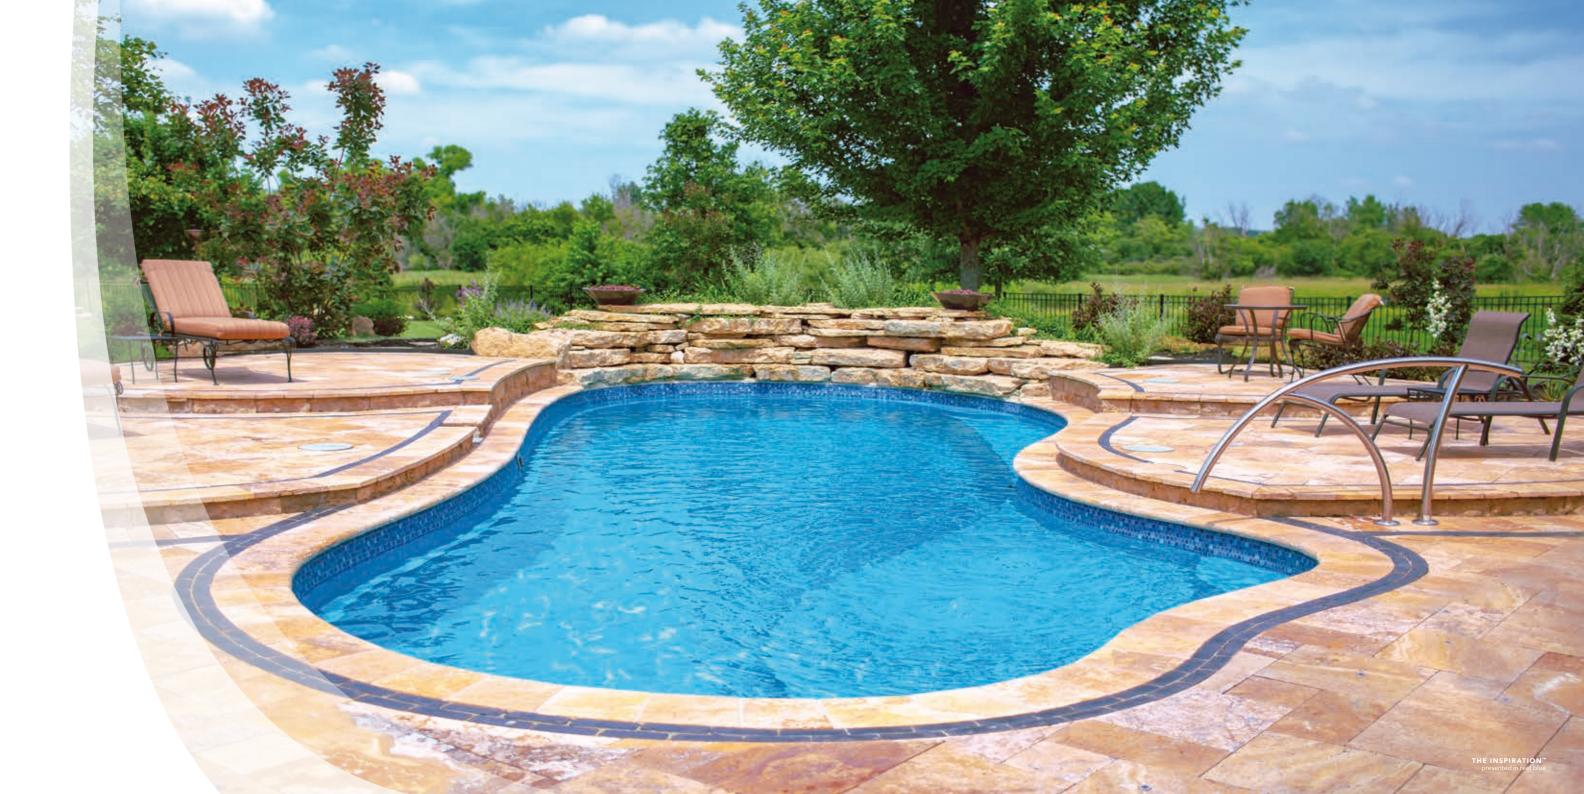

# The Inspiration<sup>™</sup>

| LENGTH | WIDTH  | SHALLOW | DEEP  |
|--------|--------|---------|-------|
| 40′ 0″ | 15′ 6″ | 4' 2"   | 6′ 8″ |
| 35′ 0″ | 15′ 6″ | 4' 2"   | 6′ 4″ |
| 30′ 0″ | 15′ 6″ | 4' 2"   | 6′ 0″ |
| 26′ 0″ | 13′ 0″ | 4′ 1″   | 5′ 7″ |
| 23′ 0″ | 13′ 0″ | 4' 1"   | 5′ 5″ |

- + Curved design invokes feelings of relaxation without compromising swim space
- Large, built-in splash pad provides the perfect playground for adults and children alike. Average depth of 16" from top to bottom (Actual water depth will vary upon fill capacity and positioning of the skimmer box)
- + Secondary bench area located at the deep end of the pool (Secondary bench not available on 23' and 26' models)
- + Convenient entry and exit steps