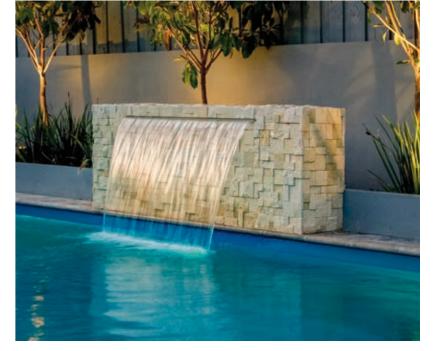

### The Waterwall™

Add On Water Feature

| LENGTH | HEIGHT | DEPTH |
|--------|--------|-------|
| 7′ 10″ | 2′0″   | 2′ 0″ |
| 4′ 0″  | 2′0″   | 2′ 0″ |

- + Go with the flow with an added layer of peaceful
- + Minimalistic design with considerable visual
- + Elevates your backyard with the soothing sounds of water
- + Option to illuminate cascade with color-changing LED lights
- + Offered in two base color options of tan or grey, ready to clad or tile to match your pool's surroundings