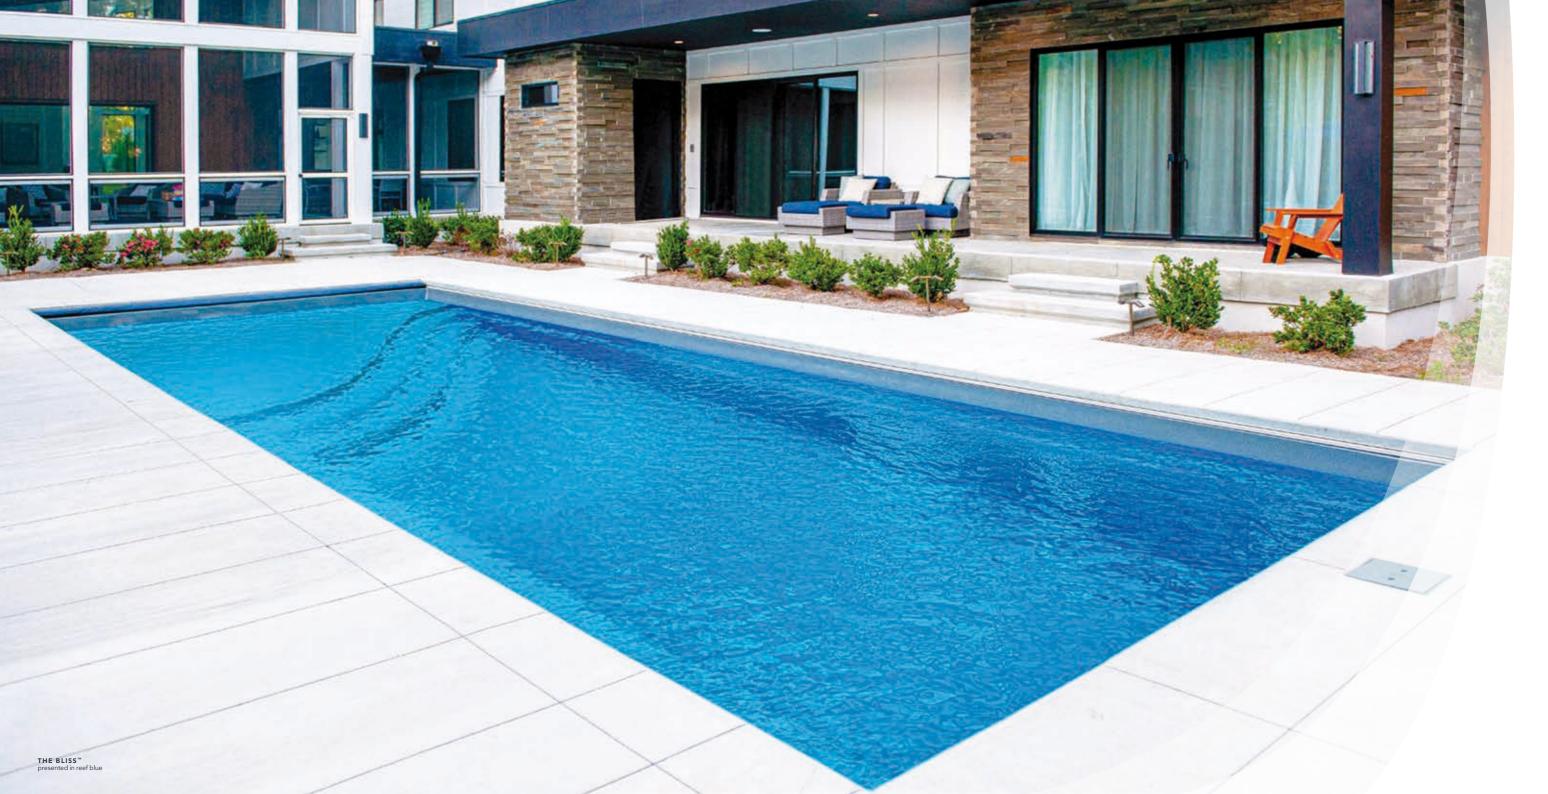

## The Bliss<sup>™</sup>

| LENGTH | WIDTH  | SHALLOW | DEE   |
|--------|--------|---------|-------|
| 35′ 0″ | 14′ 0″ | 3′ 6″   | 6′ 2′ |
| 30′0″  | 14′ 0″ | 3′ 6″   | 5′ 8′ |
| 26′ 0″ | 12′ 6″ | 3′ 6″   | 5′ 5′ |
|        |        |         |       |

- + Large, built-in splash pad with depth of 12" from top to bottom (Actual water depth will vary upon fill capacity and positioning of the skimmer box)
- + Convenient entry and exit steps
- + Full-length swimming channel for fun or exercise
- Extended bench allows for multi-swimmer seating or recreational enjoyment