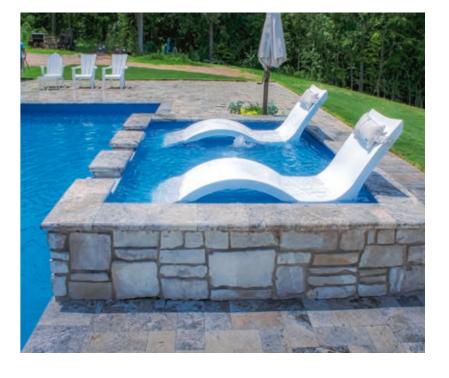

### The Mystique<sup>™</sup> Stand Alone Square Spa

| LENGTH | WIDTH  | DEPTH |
|--------|--------|-------|
| 6′ 10″ | 6′ 10″ | 3′0″  |

- + Experience less stress, improved circulation, better sleep and fewer symptoms of arthritis and back pain
- + Pressure from strategicially placed jets help to rejuvenate the healing powers of warm water
- + Open seating format allows flexibility in use
- + Available in any color within the Imagine Pools® color range so you can easily match your pool and spa combination
- + Spillover design version also available, allowing the spout of the elevated spa to double as a water feature

### The Treasure<sup>™</sup>

Stand Alone Round Spa

- + Relax in the soothing warm water of your own spa and reduce stress and anxiety
- + Use prior to bedtime could relax your nerves and muscles allowing for a better and easier sleep
- Circular design allows for many exciting landscaping options, as a complementary feature or a stand-alone focal point
- + Spillover design is available so that you can elevate the spa above the pool turning it into a water feature

### The Dream<sup>™</sup>

Stand Alone Square Ergonomic Spa

| LENGTH | WIDTH | DEPT  |
|--------|-------|-------|
| 7′ 3″  | 7′ 3″ | 3′ 2′ |

- + Enjoy having soothing warm water massage your body
- + Spa owners enjoy the opportunity to reduce stress and anxiety through daily usage
- + This ergonomically-designed spa will comfortably cradle your body for the ultimate in relaxation, benefitting both body and mind
- + Spillover design is available so that you can elevate the spa above the pool turning it into a water feature