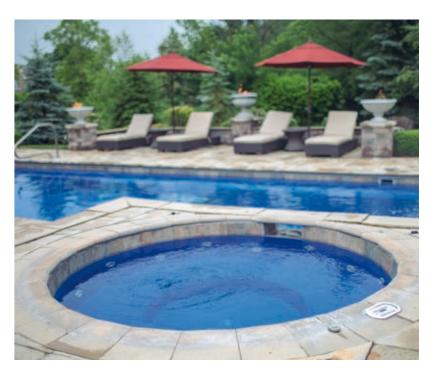

### The Mystique<sup>™</sup> Stand Alone Square Spa

| LENGTH | WIDTH  | DEPTH |
|--------|--------|-------|
| 6′ 10″ | 6′ 10″ | 3′0″  |

- + Experience less stress, improved circulation, better sleep and fewer symptoms of arthritis and back pain
- + Pressure from strategicially placed jets help to rejuvenate the healing powers of warm water
- + Open seating format allows flexibility in use
- + Available in any color within the Imagine Pools® color range so you can easily match your pool and spa combination
- + Spillover design version also available, allowing the spout of the elevated spa to double as a water feature

### The Treasure<sup>™</sup>

Stand Alone Round Spa

- + Relax in the soothing warm water of your own spa and reduce stress and anxiety
- + Use prior to bedtime could relax your nerves and muscles allowing for a better and easier sleep
- Circular design allows for many exciting landscaping options, as a complementary feature or a stand-alone focal point
- + Spillover design is available so that you can elevate the spa above the pool turning it into a water feature