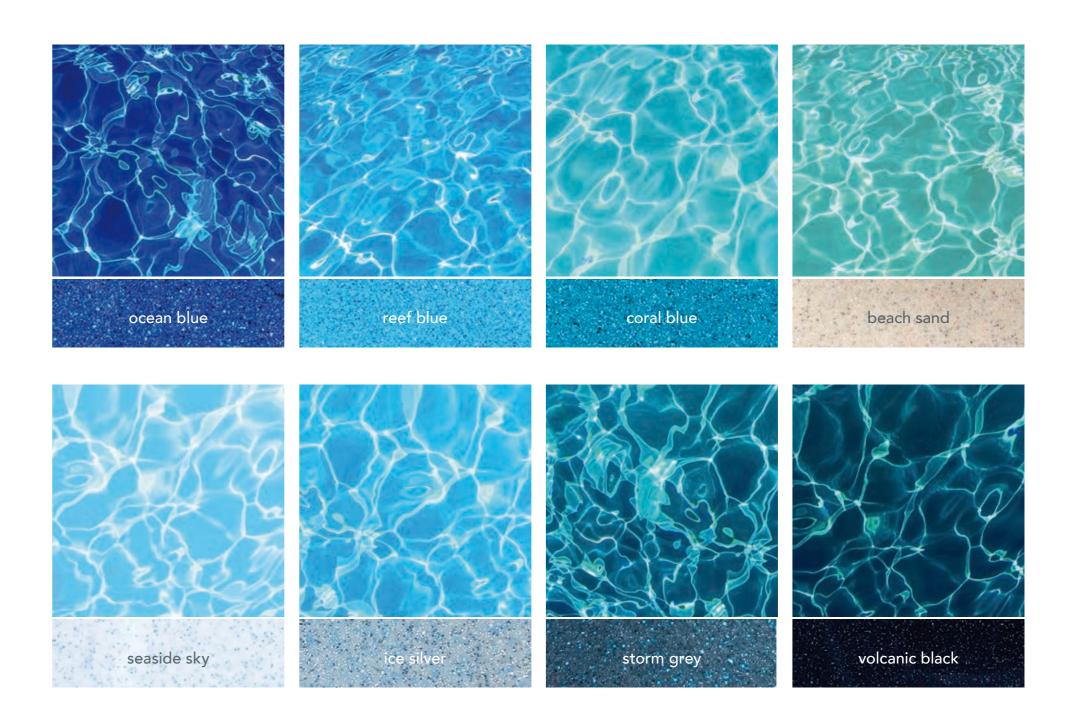

# Add a Splash of Color

with eight beautiful options

Happiness is a day at the pool, right? From an afternoon of play making waves and creating a splash to a relaxing evening by the ambient glow of the pool lights at dusk, the possibilities for family, friends, fun and fitness are endless.

We offer the deepest, richest and highest quality gelcoat finishes on the market today. But more than just aesthetics, our gelcoat has been specifically designed with increased UV and chemical resistance to prevent color fading due to sun exposure. In addition, unlike the rough and porous surface of a traditional concrete pool, the smooth polish of our gelcoat does not allow for pits to form in the surface, which could otherwise invite the development of hard-to-scrub algae. This inviting coating also creates a barrier between the swimmer and the structural fiberglass. A special texture is intentionally applied along interior steps and ledges to increase friction under foot in areas where traction is needed.