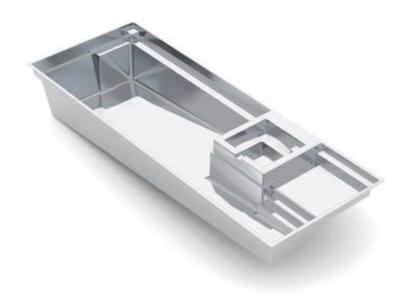

# The Exquisite<sup>™</sup>

| ENGTH  | WIDTH  | SHALLOW | DEEP   |
|--------|--------|---------|--------|
| 40′ 0″ | 15′ 5″ | 4′ 0″   | 6′ 6″  |
| 35′ 0″ | 15′ 5″ | 4′ 0″   | 6′ 2″  |
| 30′ 0″ | 15′ 5″ | 4′ 0″   | 5′ 10′ |
|        |        |         |        |

+ Large, built-in splash pad with depth of 20" from top to

(Actual water depth will vary upon fill capacity and positioning of the skimmer box)

+ Built-in spa, ideal for therapeutic massage jets (Dimensions: Length: 5'11; Width: 5' 11". Swim jets sold separately.)

- + Full-length swimming channel for fun or exercise
- Extended bench allows for multi-swimmer seating or recreational enjoyment