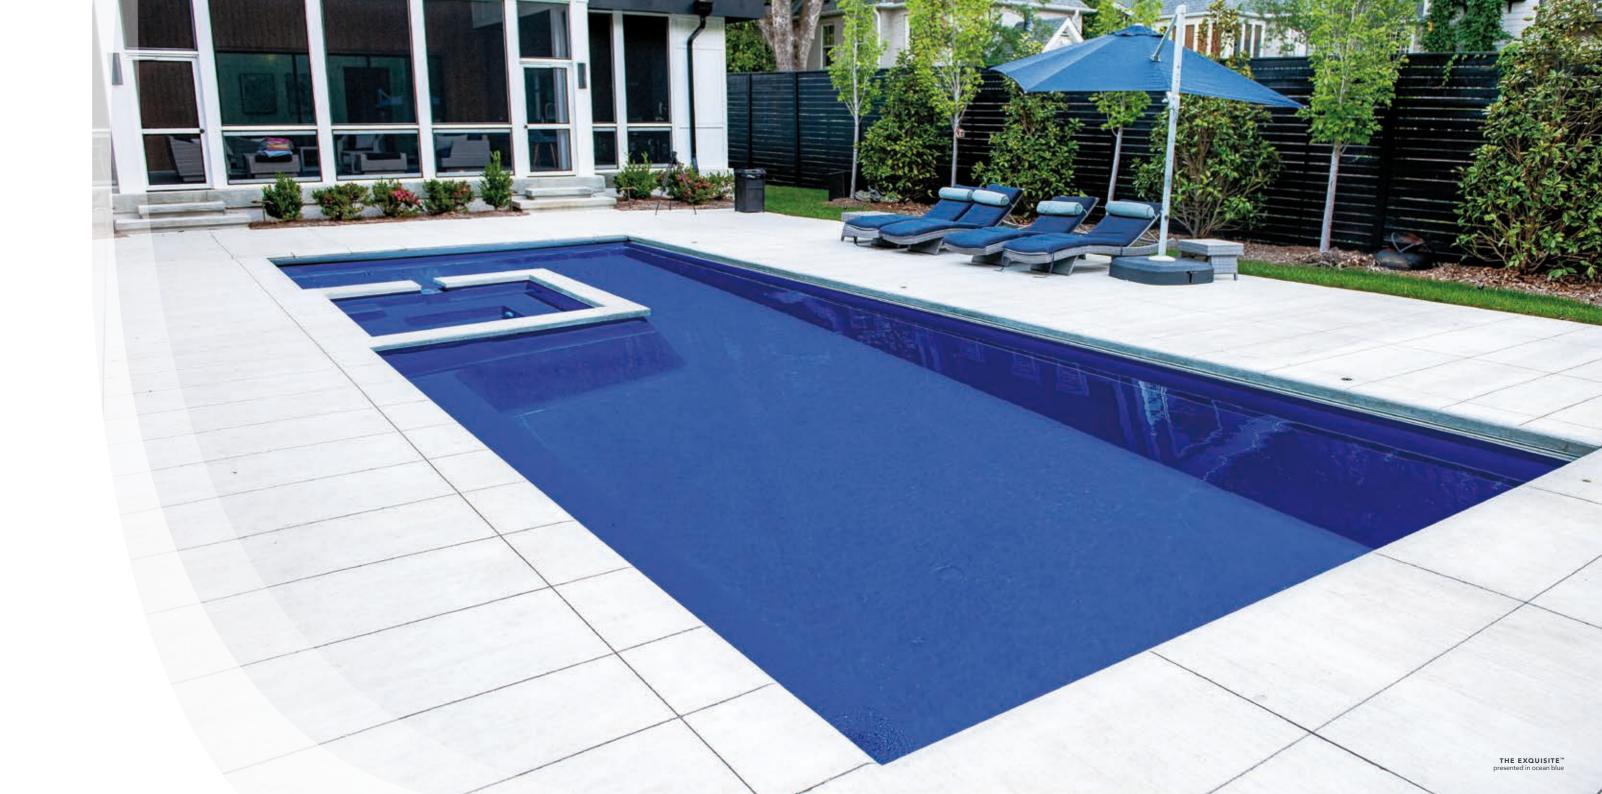

# The Exquisite<sup>™</sup>

| ENGTH  | WIDTH  | SHALLOW | DEEP   |
|--------|--------|---------|--------|
| 40′ 0″ | 15′ 5″ | 4′ 0″   | 6′ 6″  |
| 35′ 0″ | 15′ 5″ | 4′ 0″   | 6′ 2″  |
| 30′ 0″ | 15′ 5″ | 4′ 0″   | 5′ 10′ |
|        |        |         |        |

+ Large, built-in splash pad with depth of 20" from top to

(Actual water depth will vary upon fill capacity and positioning of the skimmer box)

+ Built-in spa, ideal for therapeutic massage jets (Dimensions: Length: 5'11; Width: 5' 11". Swim jets sold separately.)

- + Full-length swimming channel for fun or exercise
- Extended bench allows for multi-swimmer seating or recreational enjoyment