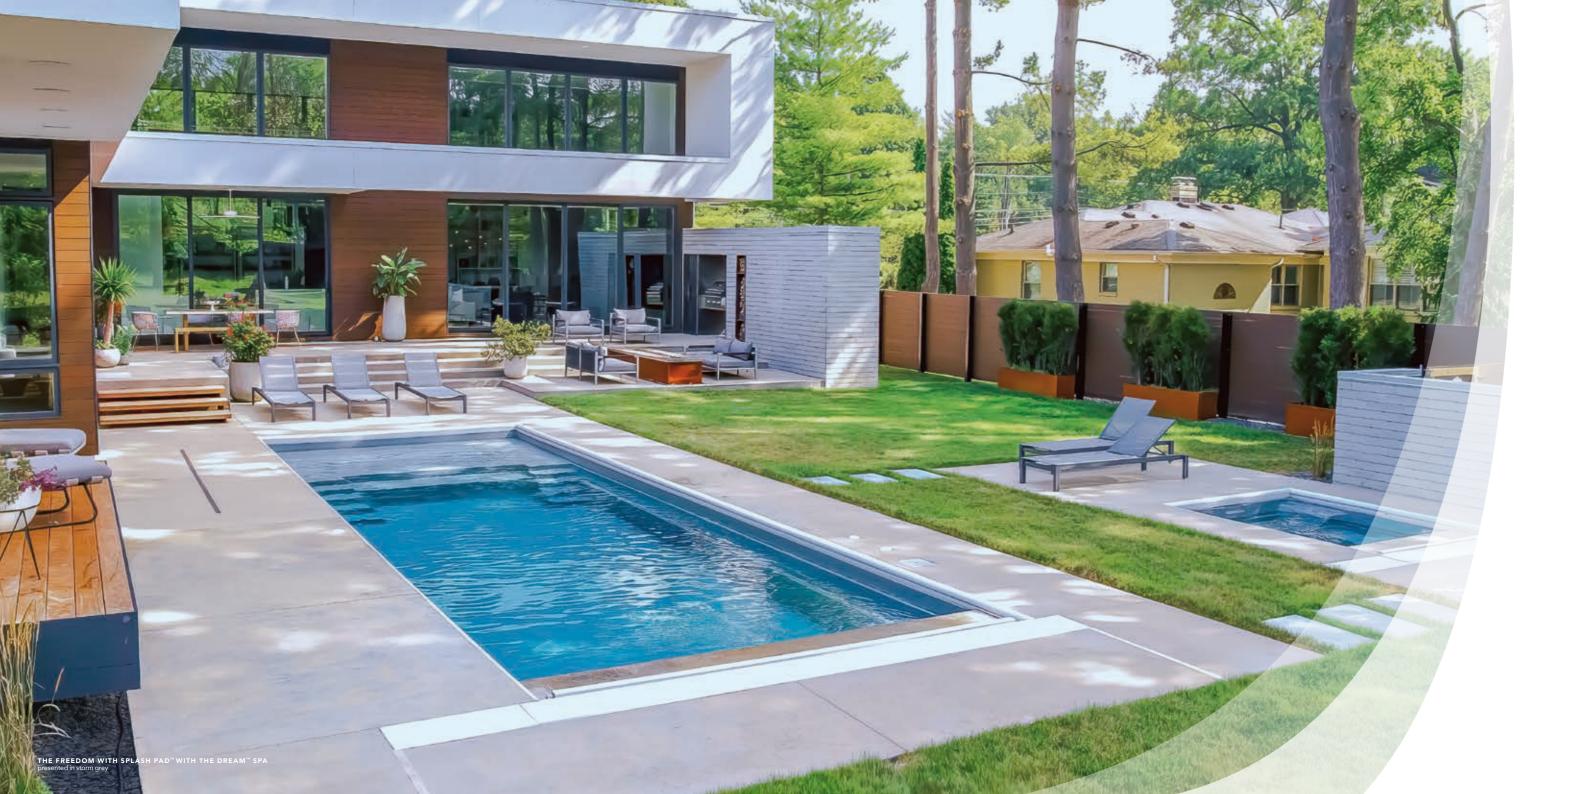

## The Freedom™

| LENGTH  | WIDTH  | DEPT  |
|---------|--------|-------|
| 30′0″   | 13′ 0″ | 4′ 11 |
| 26′ 3″  | 13′ 0″ | 4′ 11 |
| 22′ 11″ | 13′ 0″ | 4′ 11 |

- Flat-bottom design makes it the perfect pool for playing games or exercising
- + Option to incorporate a swim jet system to provide resistance training for the avid swimmer (Swim jets sold separately)
- Convenient entry and exit steps allow access from both sides of the pool

## The Freedom™

with Splash Pad

| LENGTH | WIDTH   | DEPT  |
|--------|---------|-------|
| 37′ 4″ | 12′ 11″ | 4′ 11 |
| 33′ 8″ | 12′ 11″ | 4′ 11 |
| 30′ 4″ | 12′ 11″ | 4′ 11 |
|        |         |       |

- Large splash pad is ideal for young kids to splash around or adults to relax on pool lounge chairs
- + Flat-bottom design makes the pool perfect for activities
- + Option to incorporate a swim jet system to provide resistance training for the avid swimmer (Swim jets sold separately)
- + Convenient entry and exit steps allow access from both sides of the pool
- Large splash pad with depth of 7" from top to bottom