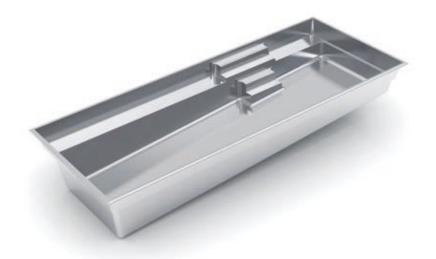

## The Marvelous<sup>™</sup>

| LENGTH | WIDTH  | SHALLOW | DEEP   |
|--------|--------|---------|--------|
| 40′ 0″ | 15′ 6″ | 4′ 0″   | 6′ 6″  |
| 35′ 0″ | 15′ 6″ | 4′ 0″   | 6′ 1″  |
| 30′0″  | 15′ 6″ | 4′ 0″   | 5′ 10″ |
|        |        |         |        |

- Features a wide bench seat running the entire length of the pool
- Large, unobstructed swimming corridor, ideal for playing games or swimming laps
- Well-positioned entry and exit steps lead down to the pool floor
- Sleek, modern design allows for unlimited landscaping possibilities
- Perimeter swimout surrounding perimeter of pool