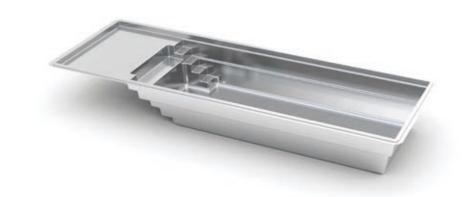

## The Freedom™

| LENGTH  | WIDTH  | DEPT  |
|---------|--------|-------|
| 30′0″   | 13′ 0″ | 4′ 11 |
| 26′ 3″  | 13′ 0″ | 4′ 11 |
| 22′ 11″ | 13′ 0″ | 4′ 11 |

- Flat-bottom design makes it the perfect pool for playing games or exercising
- + Option to incorporate a swim jet system to provide resistance training for the avid swimmer (Swim jets sold separately)
- Convenient entry and exit steps allow access from both sides of the pool

## The Freedom™

with Splash Pad

| LENGTH | WIDTH   | DEPT  |
|--------|---------|-------|
| 37′ 4″ | 12′ 11″ | 4′ 11 |
| 33′ 8″ | 12′ 11″ | 4′ 11 |
| 30′ 4″ | 12′ 11″ | 4′ 11 |
|        |         |       |

- Large splash pad is ideal for young kids to splash around or adults to relax on pool lounge chairs
- + Flat-bottom design makes the pool perfect for activities
- + Option to incorporate a swim jet system to provide resistance training for the avid swimmer (Swim jets sold separately)
- + Convenient entry and exit steps allow access from both sides of the pool
- Large splash pad with depth of 7" from top to bottom