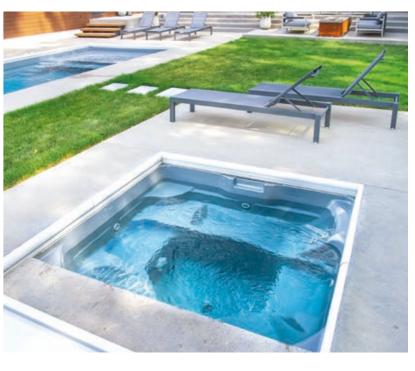

### The Mystique<sup>™</sup> Stand Alone Square Spa

| LENGTH | WIDTH  | DEPTH |
|--------|--------|-------|
| 6′ 10″ | 6′ 10″ | 3′0″  |

- + Experience less stress, improved circulation, better sleep and fewer symptoms of arthritis and back pain
- + Pressure from strategicially placed jets help to rejuvenate the healing powers of warm water
- + Open seating format allows flexibility in use
- + Available in any color within the Imagine Pools® color range so you can easily match your pool and spa combination
- + Spillover design version also available, allowing the spout of the elevated spa to double as a water feature

### The Dream<sup>™</sup>

Stand Alone Square Ergonomic Spa

| LENGTH | WIDTH | DEPT  |
|--------|-------|-------|
| 7′ 3″  | 7′ 3″ | 3′ 2′ |

- + Enjoy having soothing warm water massage your body
- + Spa owners enjoy the opportunity to reduce stress and anxiety through daily usage
- + This ergonomically-designed spa will comfortably cradle your body for the ultimate in relaxation, benefitting both body and mind
- + Spillover design is available so that you can elevate the spa above the pool turning it into a water feature