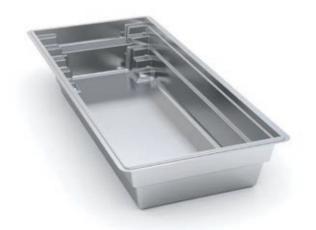

## The Freedom™

| LENGTH  | WIDTH  | DEPT  |
|---------|--------|-------|
| 30′0″   | 13′ 0″ | 4′ 11 |
| 26′ 3″  | 13′ 0″ | 4′ 11 |
| 22′ 11″ | 13′ 0″ | 4′ 11 |

- Flat-bottom design makes it the perfect pool for playing games or exercising
- + Option to incorporate a swim jet system to provide resistance training for the avid swimmer (Swim jets sold separately)
- Convenient entry and exit steps allow access from both sides of the pool

## The Freedom™

with Splash Pad

| LENGTH | WIDTH   | DEPT  |
|--------|---------|-------|
| 37′ 4″ | 12′ 11″ | 4′ 11 |
| 33′ 8″ | 12′ 11″ | 4′ 11 |
| 30′ 4″ | 12′ 11″ | 4′ 11 |
|        |         |       |

- Large splash pad is ideal for young kids to splash around or adults to relax on pool lounge chairs
- + Flat-bottom design makes the pool perfect for activities
- + Option to incorporate a swim jet system to provide resistance training for the avid swimmer (Swim jets sold separately)
- + Convenient entry and exit steps allow access from both sides of the pool
- Large splash pad with depth of 7" from top to bottom