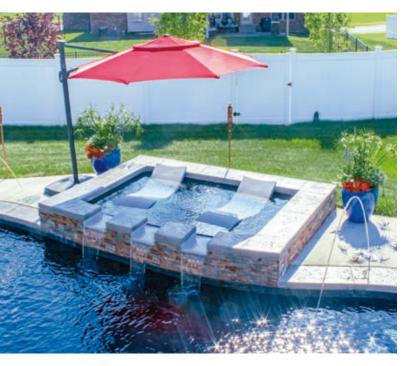

- Built-in spa located at the shallow end next to entry steps and splash pad
- Water cascades through spa spillovers to pool and splash pad, providing a beautiful water feature
- Large, built-in splash pad with depth of 20" from top to bottom provides the perfect playground for adults and children alike (Actual water depth will vary upon fill capacity and positioning of the skimmer box)
- + Secondary bench area located at the deep end of the pool

### The Mystique<sup>™</sup> Stand Alone Square Spa

| LENGTH | WIDTH  | DEPTH |
|--------|--------|-------|
| 6′ 10″ | 6′ 10″ | 3′0″  |

- + Experience less stress, improved circulation, better sleep and fewer symptoms of arthritis and back pain
- + Pressure from strategicially placed jets help to rejuvenate the healing powers of warm water
- + Open seating format allows flexibility in use
- + Available in any color within the Imagine Pools® color range so you can easily match your pool and spa combination
- + Spillover design version also available, allowing the spout of the elevated spa to double as a water feature

### The Waterwall™

Add On Water Feature

| LENGTH | HEIGHT | DEPTH |
|--------|--------|-------|
| 7′ 10″ | 2′0″   | 2′ 0″ |
| 4′ 0″  | 2′0″   | 2′ 0″ |

- + Go with the flow with an added layer of peaceful
- + Minimalistic design with considerable visual
- + Elevates your backyard with the soothing sounds of water
- + Option to illuminate cascade with color-changing LED lights
- + Offered in two base color options of tan or grey, ready to clad or tile to match your pool's surroundings

### The Cascade<sup>™</sup>

Add On Water Feature

| LENGTH | HEIGHT | DEPTH |
|--------|--------|-------|
| 8′0″   | 4′ 0″  | 2′ 0″ |

- + Creates a stunning silhouette by the pool
- + A literal livestream of tranquility
- + Choose from either 2' or 4' center-mounted silkflow sheer descent
- + Option to illuminate cascade with color-changing LED lights
- + Offered in two base color options of tan or grey, ready to clad or tile to match your pool's surroundings