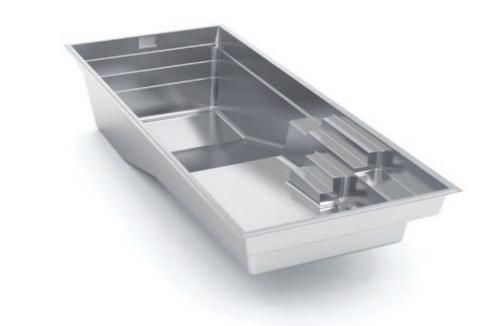

# The Exquisite<sup>™</sup>

| ENGTH  | WIDTH  | SHALLOW | DEEP   |
|--------|--------|---------|--------|
| 40′ 0″ | 15′ 5″ | 4′ 0″   | 6′ 6″  |
| 35′ 0″ | 15′ 5″ | 4′ 0″   | 6′ 2″  |
| 30′ 0″ | 15′ 5″ | 4′ 0″   | 5′ 10′ |
|        |        |         |        |

+ Large, built-in splash pad with depth of 20" from top to

(Actual water depth will vary upon fill capacity and positioning of the skimmer box)

+ Built-in spa, ideal for therapeutic massage jets (Dimensions: Length: 5'11; Width: 5' 11". Swim jets sold separately.)

- + Full-length swimming channel for fun or exercise
- Extended bench allows for multi-swimmer seating or recreational enjoyment