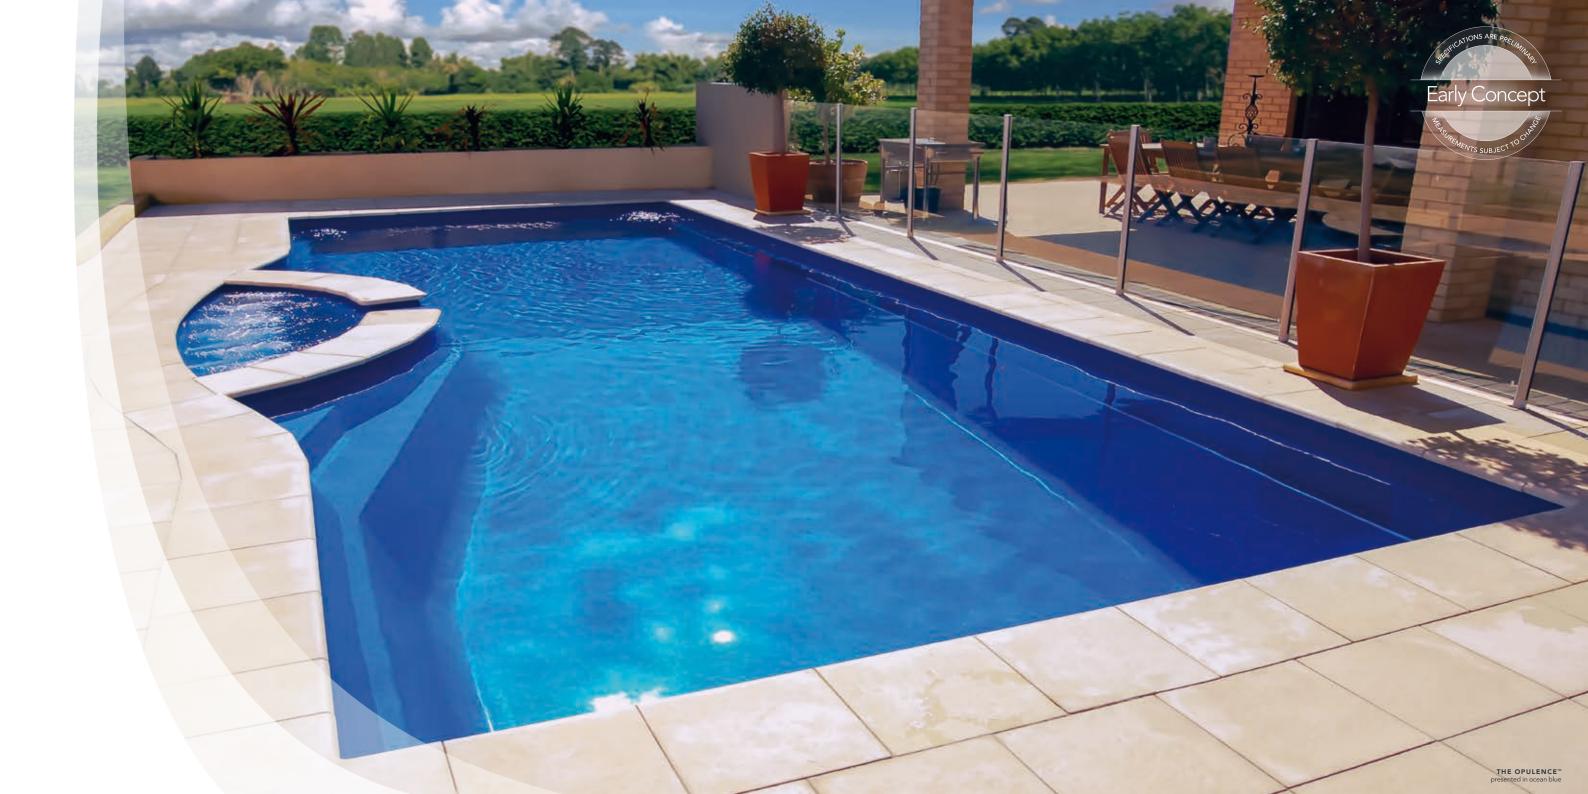

# The Opulence<sup>™</sup>

| LENGTH  | WIDTH  | SHALLOW | DEEP   |
|---------|--------|---------|--------|
| 32′ 10″ | 14′ 5″ | 4′ 0″   | 6′ 0″  |
| 29′ 6″  | 14′ 5″ | 4′ 0″   | 5′ 10″ |
| 26′ 3″  | 14′ 5″ | 4′ 0″   | 5′ 9″  |

- + Unique integrated spa design
- Large, unobstructed swimming corridor, ideal for playing games or swimming laps
- + Intuitive entry and exit steps lead down to the pool
- + Sleek, modern design allows for unlimited landscaping possibilities