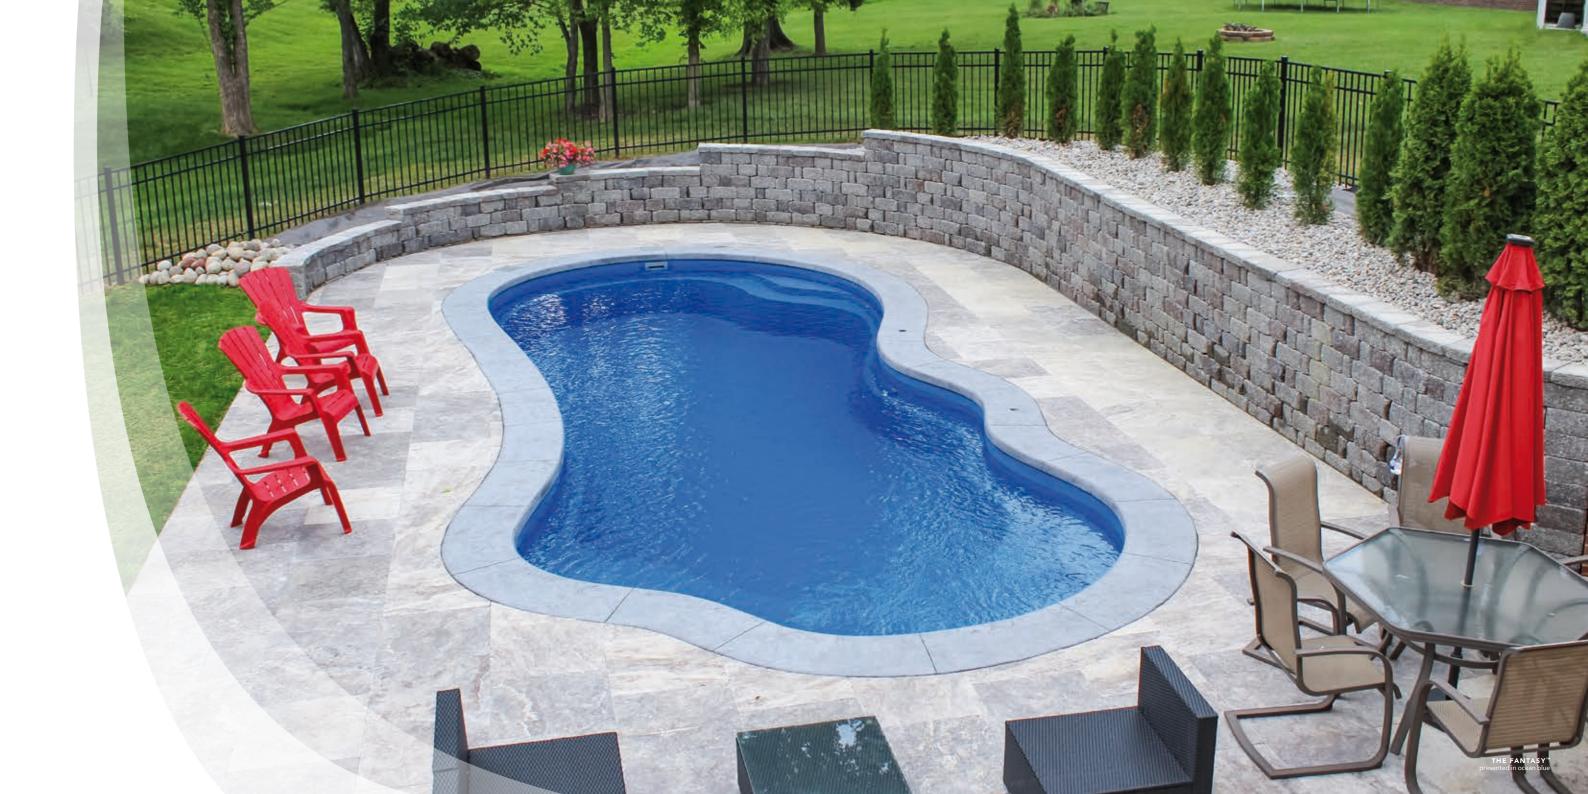

# The Fantasy<sup>™</sup>

| LENGTH | WIDTH  | SHALLOW | DEEP  |
|--------|--------|---------|-------|
| 35′ 0″ | 14′ 6″ | 3′ 6″   | 6′ 6″ |
| 30′ 0″ | 14′ 0″ | 3′ 6″   | 6′ 0″ |
| 26′ 0″ | 12′ 6″ | 3′ 6″   | 5′ 7″ |

- Beautiful, free-flowing design provides softness of curvature without the loss of swim space
- + Design allows for numerous landscaping options
- + Built-in shallow end bench with depth of 24" that everyone can enjoy
  (Actual water depth will vary upon fill capacity and positioning of the skimmer box)

+ Convenient entry and exit steps located at both the shallow and deep ends